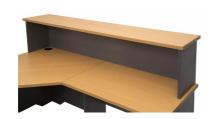

# Rapid Worker Desk Hob

The Rapid Worker range is constructed of environmentally friendly melamine with 25mm thick tops and an 18mm ironstone base.

Strong and durable and backed by a 5 year warranty.

The desk hob will add privacy or can be used as a reception counter.

### **Product Features**

- Suitable for workstation divider or reception desk
- E0 Enviroboard