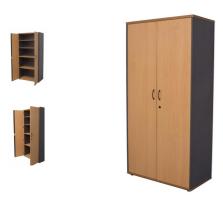

## Rapid Worker Lockable Cupboard

The Rapid Worker range is constructed of environmentally friendly melamine . Strong and durable and backed by a 5 year warranty.

The cupboard is fully lockable with 3 adjustable shelves and 1 fixed

#### **Product Features**

- Lockable
- Soft Close Hinges
- E0 Enviroboard