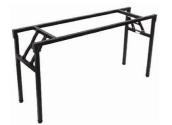

# Folding Table Frame

The Rapidline folding table frame is suitable for heavy duty use, with a very strong folding mechanism and a 30mm square tube frame.

Backed by a 3 year warranty.

Finishes:

### **Product Features**

- Available for 1800mm or 1500mm long tops
- 30mm Square Tube Frame
- Heavy Duty Mechanism
- Black powder coat

### Specifications

| SKU    | For Top Size |
|--------|--------------|
| LS1575 | 1500 x 750mm |
| LS1875 | 1800 x 750mm |
| LS189  | 1800 x 900mm |