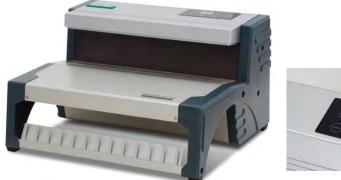

## **Qupa MC320 Intelligent Closer**

The MC320 is a intelligent wire closer suitable for both 2:1 and 3:1 wires, with a cycle rate of 2-3 seconds.

No wire sizing or settings are necessary, the MC320 will automatically close any wire perfectly every time.

## **Specifications:**

| Closing capacity:          | 6 to 32mm                     |
|----------------------------|-------------------------------|
|                            | • •• •                        |
| Cycle speed:               | 2-3 seconds pending wire size |
| Adjustable wire thickness: | Yes                           |
| Wire hanger:               | Yes                           |
| Magnetic wire hold:        | Yes                           |
| Safety features:           | Auto return under pressure    |
| Manual / Electric:         | Electric                      |
| Metal construction:        | Yes                           |
| Non slip wire closer:      | Yes, ensures perfect closing  |
| Dimensions:                | 390 x 330 x 217mm             |
| Weight:                    | 11kg                          |
| Warranty:                  | 24 months                     |